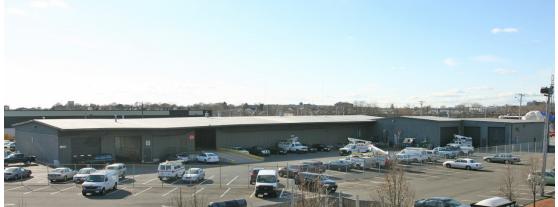

# **NowAvailable**

Available: 26,476 SF

Includes 4,565 SF of Office **Total Land Area: 3.13 Acres** 

This property was recently occupied by a national telecom service company as a regional depot and storage facility for utility trucks and other equipment.

### **Total Building:**

26,476 SF

#### **Total Land Area:**

3.13 Acres