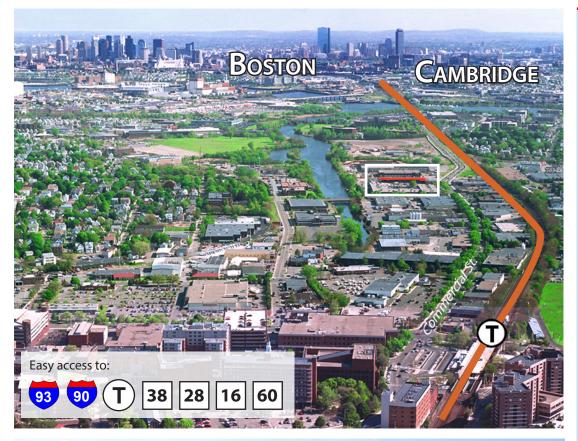

# Location

In the heart of Greater Boston's Inner Belt:

- 10 minutes to downtown Boston and Cambridge
- 15 minutes to Logan **International Airport**
- 5 minutes to Interstate 93
- 5 minutes to Route 1
- 10 minutes to the Mass Turnpike
- 1 mile to Routes 16, 38 and 28
- 1/2 mile to Malden Center
- 1/2 mile to a MBTA's Orange Line at Malden Center
- 1 mile to MBTA's Orange Line at Wellington Station
- On the Malden / Medford Line