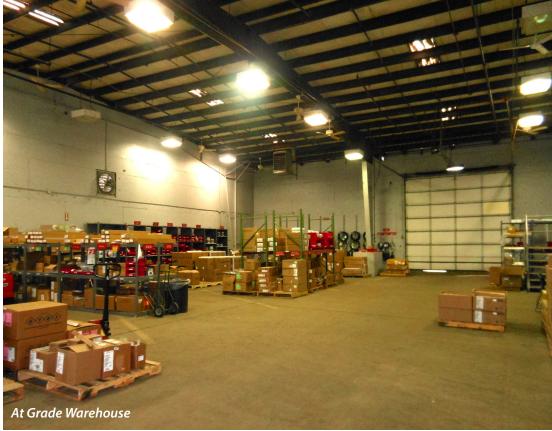

## Loading:

- Former cross dock facility with up to 30 docks
- Seven at grade drive-ins

### **Service Garage:**

- · Approx. 30 ft. wide mechanics bay, 2 drive-ins
- Capable of servicing 2 commercial vehicles at once

# **Clear Height:**

Pitched Roof; Height ranges from 10'6" to 15'