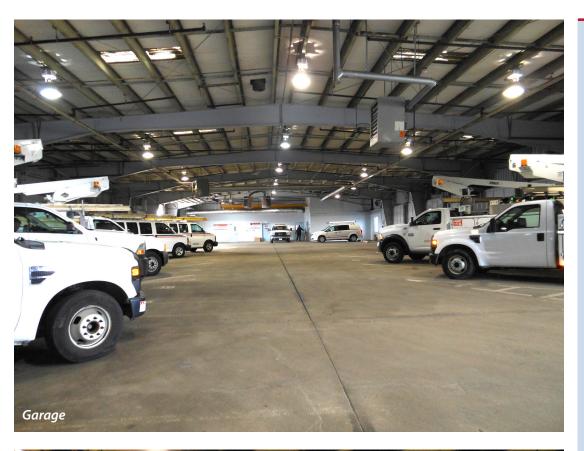

#### Parking:

- Surface parking for approximately 200 vehicles
- Interior parking is for 21 vehicles

## Loading:

- Former cross dock facility with up to 30 docks
- Seven at grade drive-ins

### **Service Garage:**

- · Approx. 30 ft. wide mechanics bay, 2 drive-ins
- Capable of servicing 2 commercial vehicles at once