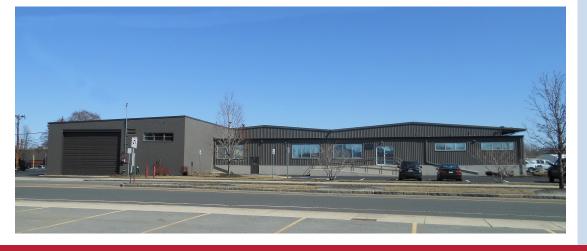

# **NowAvailable**

Available: 26,476 SF

Includes 4,565 SF of Office **Total Land Area: 3.13 Acres** 

This property was recently occupied by a national telecom service company as a regional depot and storage facility for utility trucks and other equipment.

### **Total Building:**

26,476 SF

#### **Total Land Area:**

3.13 Acres