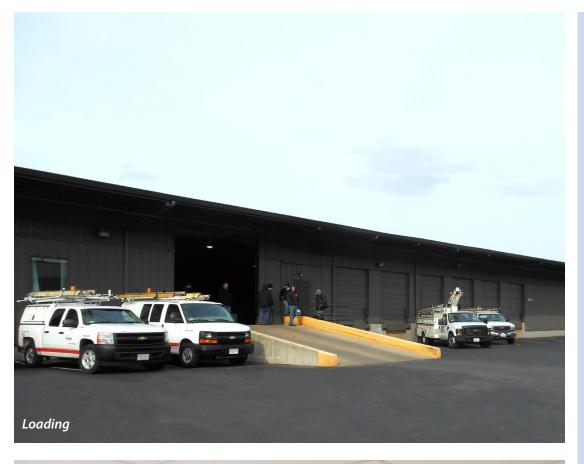

## Loading:

- Former cross dock facility with up to 30 docks
- Seven at grade drive-ins