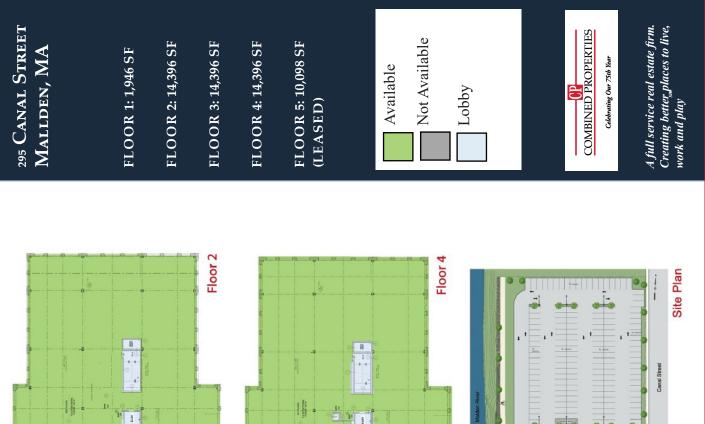

#### **Specifications**

Building Total: 55,231 SF

Available Space: 45,134 SF contiguous on 4 floors Floor 1: 1,946 SF Floors 2-4: 14,396 SF Floor 5: 10,112 SF (Leased)

Construction: Steel frame, Stone & Glass Window Exterior

#### Creating Better Places to Live, Work and Play.®

Floor 5: 10,098 SF (Leased)

Site Plan