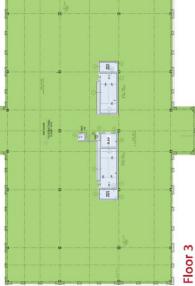

#### **Specifications**

Building Total: 55,231 SF

Available Space: 45,134 SF contiguous on 4 floors Floor 1: 1,946 SF Floors 2-4: 14,396 SF Floor 5: 10,112 SF (Leased)

Construction: Steel frame, Stone & Glass Window Exterior