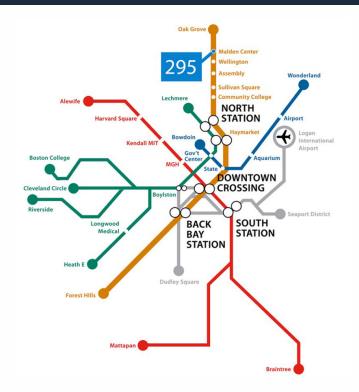

#### Accessibility

4 blocks to the MBTA Orange line & commuter rail, easy access to I 93, Routes 1, 16 & 5 Miles from Boston's Government Center and Logan.

### LOCAL AMENITIES

Just 5 miles from Harvard, MIT & Government Center in downtown Boston, 295 Canal Street offers companies the perfect combination of new construction, an awesome neighborhood and attractive rents that will together enhance productivity, recruiting efforts and your bottom line!!