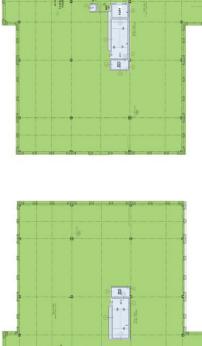

#### **Specifications**

Building Total: 55,231 SF

Available Space: 45,134 SF contiguous on 4 floors Floor 1: 1,946 SF Floors 2-4: 14,396 SF Floor 5: 10,112 SF (Leased)

Construction: Steel frame, Stone & Glass Window Exterior