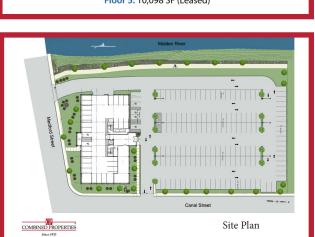

Ceiling Height: Floor to Floor- 12'8", Finished- 9'10"

Column Spacing: Central Columns: 30'x30' Grid

Elevator: (1) 3,500 lb Elevator

Loading: 1 in Common

Bicycles: Secure Bicycle Station

Parking: 171 total spaces