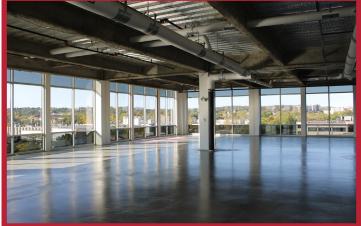

#### New Construction

Open floor plates allow you to customize your space to reflect your brand, culture and style, enhancing productivity and recruiting efforts.

#### **Specifications**

Building Total: 55,231 SF

Available Space: 45,134 SF contiguous on 4 floors Floor 1: 1,946 SF Floors 2-4: 14,396 SF Floor 5: 10,112 SF (Leased)

Construction: Steel frame, Stone & Glass Window Exterior