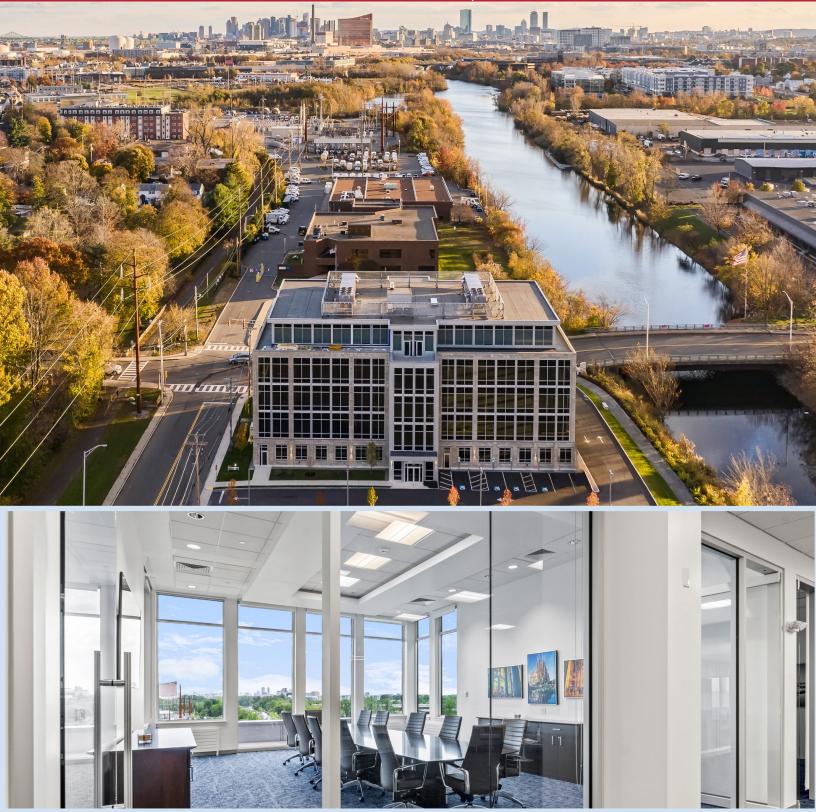

# 295 CANAL STREET

MALDEN, MA 02148

#### 55,231 SF: New Construction Office Space

Creating Better Places to Live, Work and Play.®

Combined Properties, Inc | 295 Canal Street Suite 500, Malden MA, 02148 | 781.321.7800 | combined properties.com

# **Available: 45,134 SF** New Construction Office

295 Canal Street is a newly constructed, state-ofthe-art office building situated along the scenic Malden River. This beautiful 5-story structure features a soaring window line, an abundance of natural light and open floor plates allowing you to create unique and inspiring work space.

295 Canal combines classic architectural elements with a modern vibe, infused with lightning-fast tel/data and the energy-efficient systems today's office users demand. Your team will also love that their new office space is just 4 blocks from the MBTA's rapid transit Orange Line and Malden's red hot Central Business District, featuring an eclectic mix of retail, dining, entertainment, housing and fitness options.