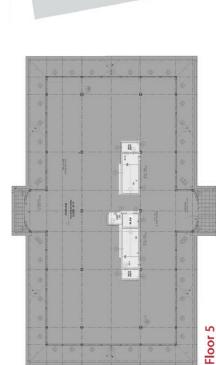

#### **Specifications**

Building Total: 55,231 SF

Available Space: 45,134 SF contiguous on 4 floors Floor 1: 1,946 SF Floors 2-4: 14,396 SF Floor 5: 10,112 SF (Leased)

Construction: Steel frame, Stone & Glass Window Exterior