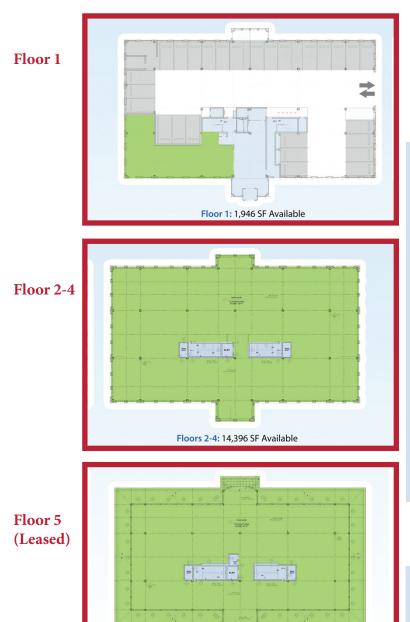

#### **Specifications**

Building Total: 55,231 SF

Available Space: 45,134 SF contiguous on 4 floors Floor 1: 1,946 SF Floors 2-4: 14,396 SF Floor 5: 10,112 SF (Leased)

Construction: Steel frame, Stone & Glass Window Exterior

#### Creating Better Places to Live, Work and Play.®

Floor 5: 10,098 SF (Leased)

Site Plan