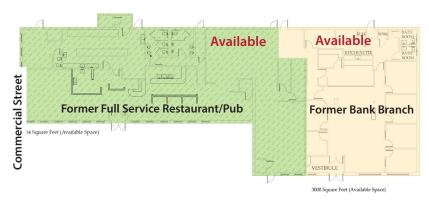

# 8,464 SF: Subdividable to 3,000 SF Retail | Office | Medical

Excellent opportunity for retail, professional, or medical office, in a highly visible location at the busy signalized intersection of Commercial and Medford Streets in Malden, MA. Daily car count is 15,200 on Commercial St. and 19,300 on Medford St.

# **Specifications**

Total Building: 8,464 SF

Construction: Architectural block, Steel &

Stucco Exterior

**Roof:** Ballasted Rubber Membrane

**HVAC:** Roof Top Units

Ceiling Height: 9'

Column Space: 30'x 40'