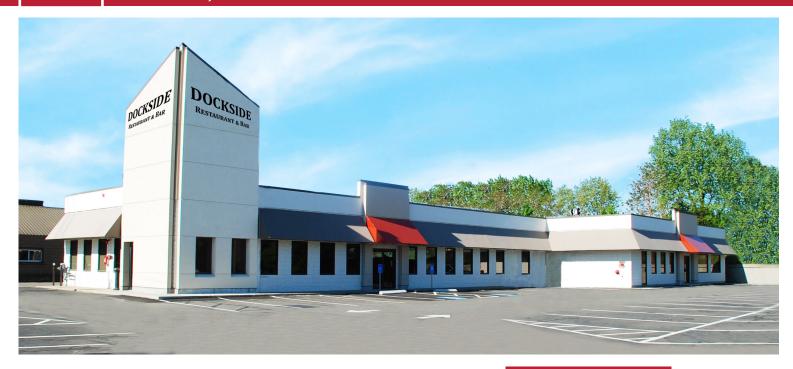

# 8,464 SF: Subdividable to 3,000 SF Retail | Office | Medical

Excellent opportunity for retail, professional, or medical office, in a highly visible location at the busy signalized intersection of Commercial and Medford Streets in Malden, MA. Daily car count is 15,200 on Commercial St. and 19,300 on Medford St.

This property has undergone \$200,000 of exciting renovations to the facade and grounds. The property has ample free on-site parking and is fully landscaped. Former restaurant's equipment intact.