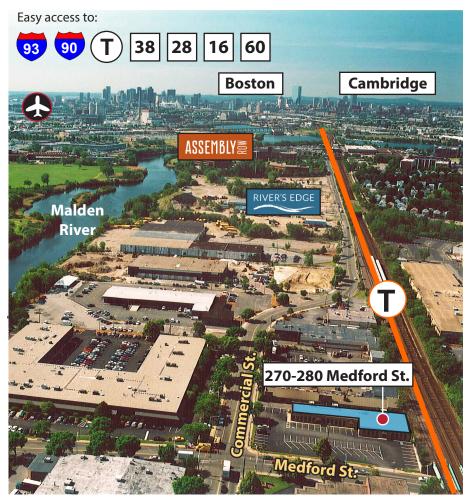

#### Location

Just a 1/2 mile to Malden Center's Commuter Rail Station. Close proximity to Wellington Station, Boston, Cambridge, Rivers Edge Apartments, and within a densely populated neighborhood. Easy access to Routes 16, 28, 60, I-93, I-95, I-90.

## **Corporate Neighbors**

Bank of America | Super Stop & Stop | Comcast | Marriott | Mystic Valley Elder Services | Brookline Bank | Super 88 | Dunkin' Donuts | Midas | Cambridge Health Alliance Family Medical Center

#### **Transportation**

12,000 pedestrians per day at the nearby MBTA T-station; Daily car count is 15,200 on Commercial St. and 19,300 on Medford St.