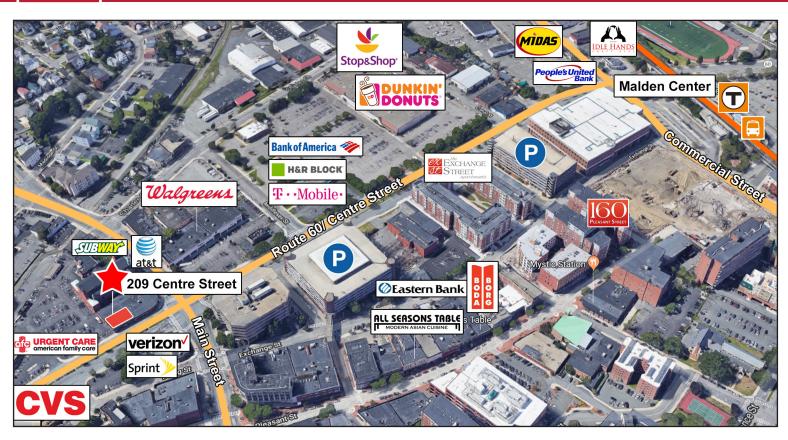

## 3,890 SF of Prime Retail Space

Anchored by national retailers AT&T, Subway, and a US Army Recruitment Office, 209 Centre Street also shares this strip with Mimi's Roast Beef and a dry cleaners. Located on the busy, signalized corner of Main and Centre Streets (Route 60), this highly visable suite is in the heart of Malden's Central Business District where 25,000 cars pass daily. A quick walk from the Malden Orange Line MBTA Station, Malden High School, and easily accessible by major routes including 60, 28, 16, 93, and 90, this is an excellent opportunity for a national retailer. Plenty of off-street parking available in adjacent lot.

### **Corporate Neighbors**

Super Stop & Shop, CVS, Bank of America, Walgreens, Subway, T-Mobile, Sprint, H&R Block, US Army Recruiter, Dunkin' Donuts, AFC Urgent Care, Gentle Dental, Dockside Restaurant, Verizon

#### **Transportation**

25,000 cars per day