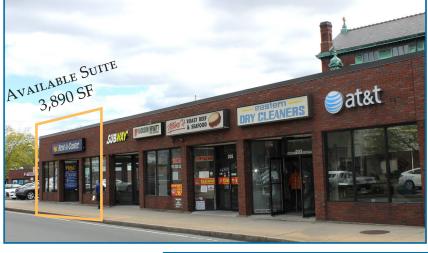

### NowAvailable

## 3,890 SF of Prime Retail Space

Anchored by national retailers AT&T, Subway, and a US Army Recruitment Office, 209 Centre Street also shares this strip with Mimi's Roast Beef and a dry cleaners. Located on the busy, signalized corner of Main and Centre Streets (Route 60), this highly visable suite is in the heart of Malden's Central Business District where 25,000 cars pass daily. A quick walk from the Malden Orange Line MBTA Station, Malden High School, and easily accessible by major routes including 60, 28, 16, 93, and 90, this is an excellent opportunity for a national retailer. Plenty of off-street parking available in adjacent lot.

## **Specifications**

**Address:** 209 Centre Street

**Available:** 3,890 SF Building Area: 15,725 SF

Frontage: 43'-6"

**Electrical**: 2-100 A Panels

120/208, 3 Phase

**HVAC:** 10 Ton Carrier Roof Top Unit

**Restrooms:** 2 private