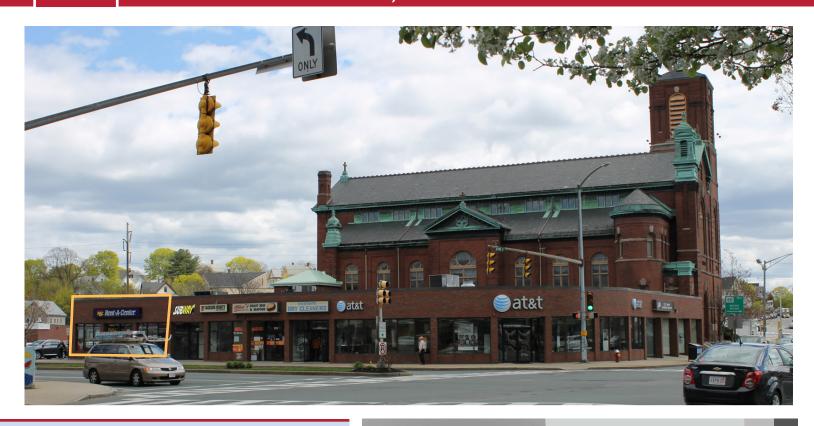

## 3,890 SF of Prime Retail Space

Anchored by national retailers AT&T, Subway, and a US Army Recruitment Office, 209 Centre Street also shares this strip with Mimi's Roast Beef and a dry cleaners. Located on the busy, signalized corner of Main and Centre Streets (Route 60), this highly visable suite is in the heart of Malden's Central Business District where 25,000 cars pass daily. A quick walk from the Malden Orange Line MBTA Station, Malden High School, and easily accessible by major routes including 60, 28, 16, 93, and 90, this is an excellent opportunity for a national retailer. Plenty of off-street parking available in adjacent lot.

# 209 CENTRE STREET CENTRE PLAZA | MALDEN, MA

Retail

Main Street

US Army

AT&T

Recruiters