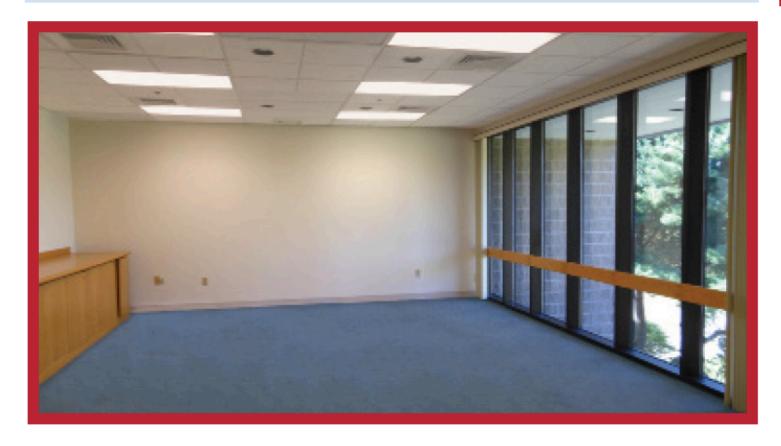

Electricity: 1,600 Amps, Peabody Municipal Lighting

Gas: National Grid

Water & Sewer: City of Peabody

10,000 SF Available on 2nd Floor

1st Class Office Space

This 10,000 SF office space is on the second floor of a first-class R&D facility that recently underwent a complete renovation and upgrade. A spacious bullpen area with outstanding natural light is surrounded by eight private offices, a conference room, IT room, kitchen, and a restroom with showers.