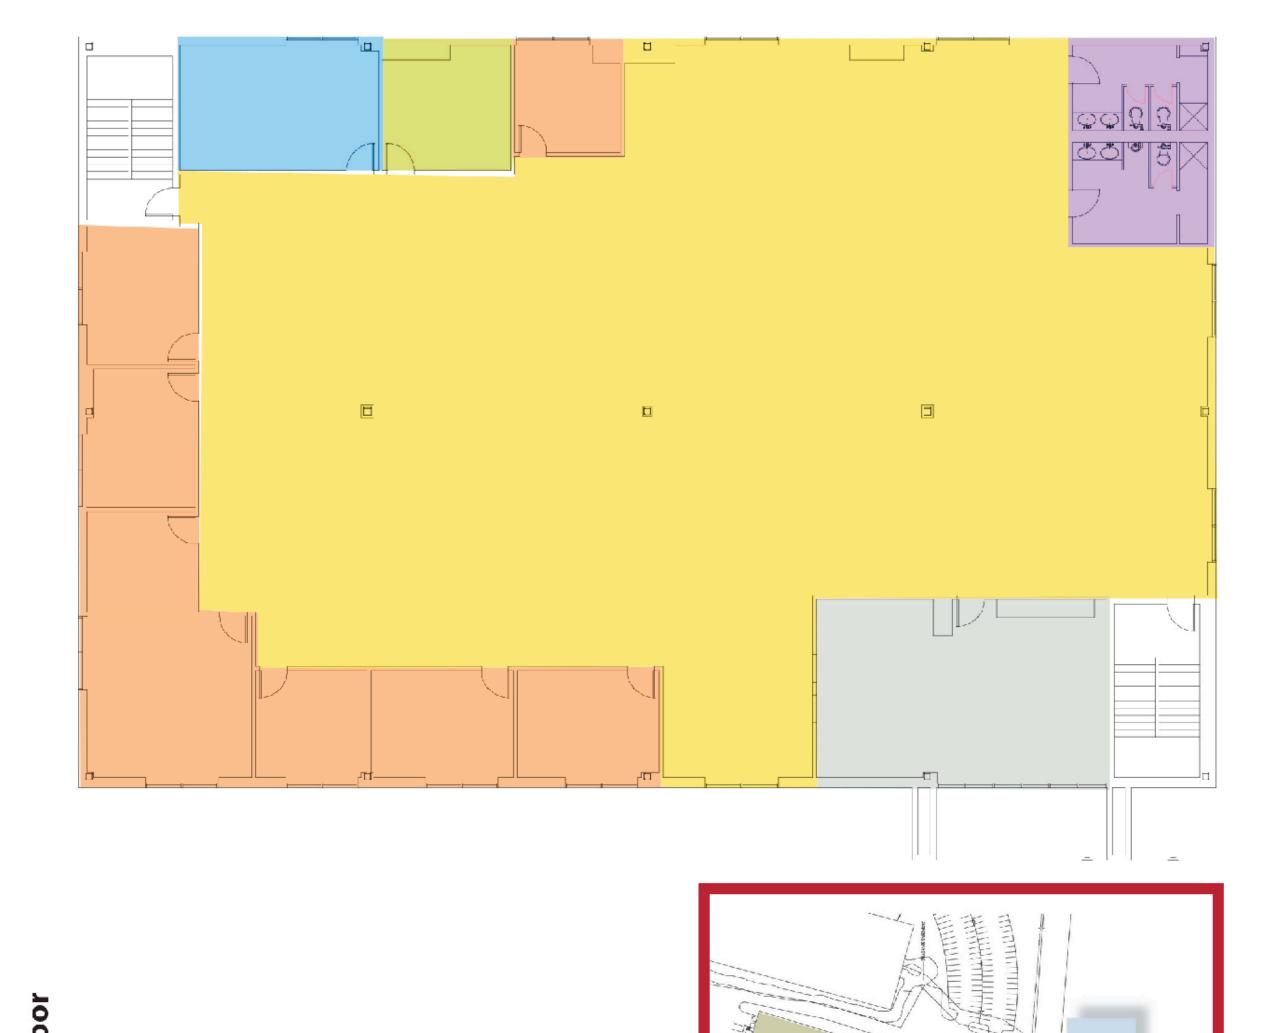

Electricity: 1,600 Amps, Peabody Municipal Lighting

Gas: National Grid

Water & Sewer: City of Peabody

10,000 SF Available on 2nd Floor

1st Class Office Space

This 10,000 SF office space is on the second floor of a first-class R&D facility that recently underwent a complete renovation and upgrade. A spacious bullpen area with outstanding natural light is surrounded by eight private offices, a conference room, IT room, kitchen, and a restroom with showers.

# Second Floor

2 Technology Dr.

Two Technology
Drive
Peabody, MA

2ND FLOOR SUITES FROM: 10,000 SF

COMBINED PROPERTIES

Celebrating Our 75th Year

A full service real estate firm.

Creating better places to live,