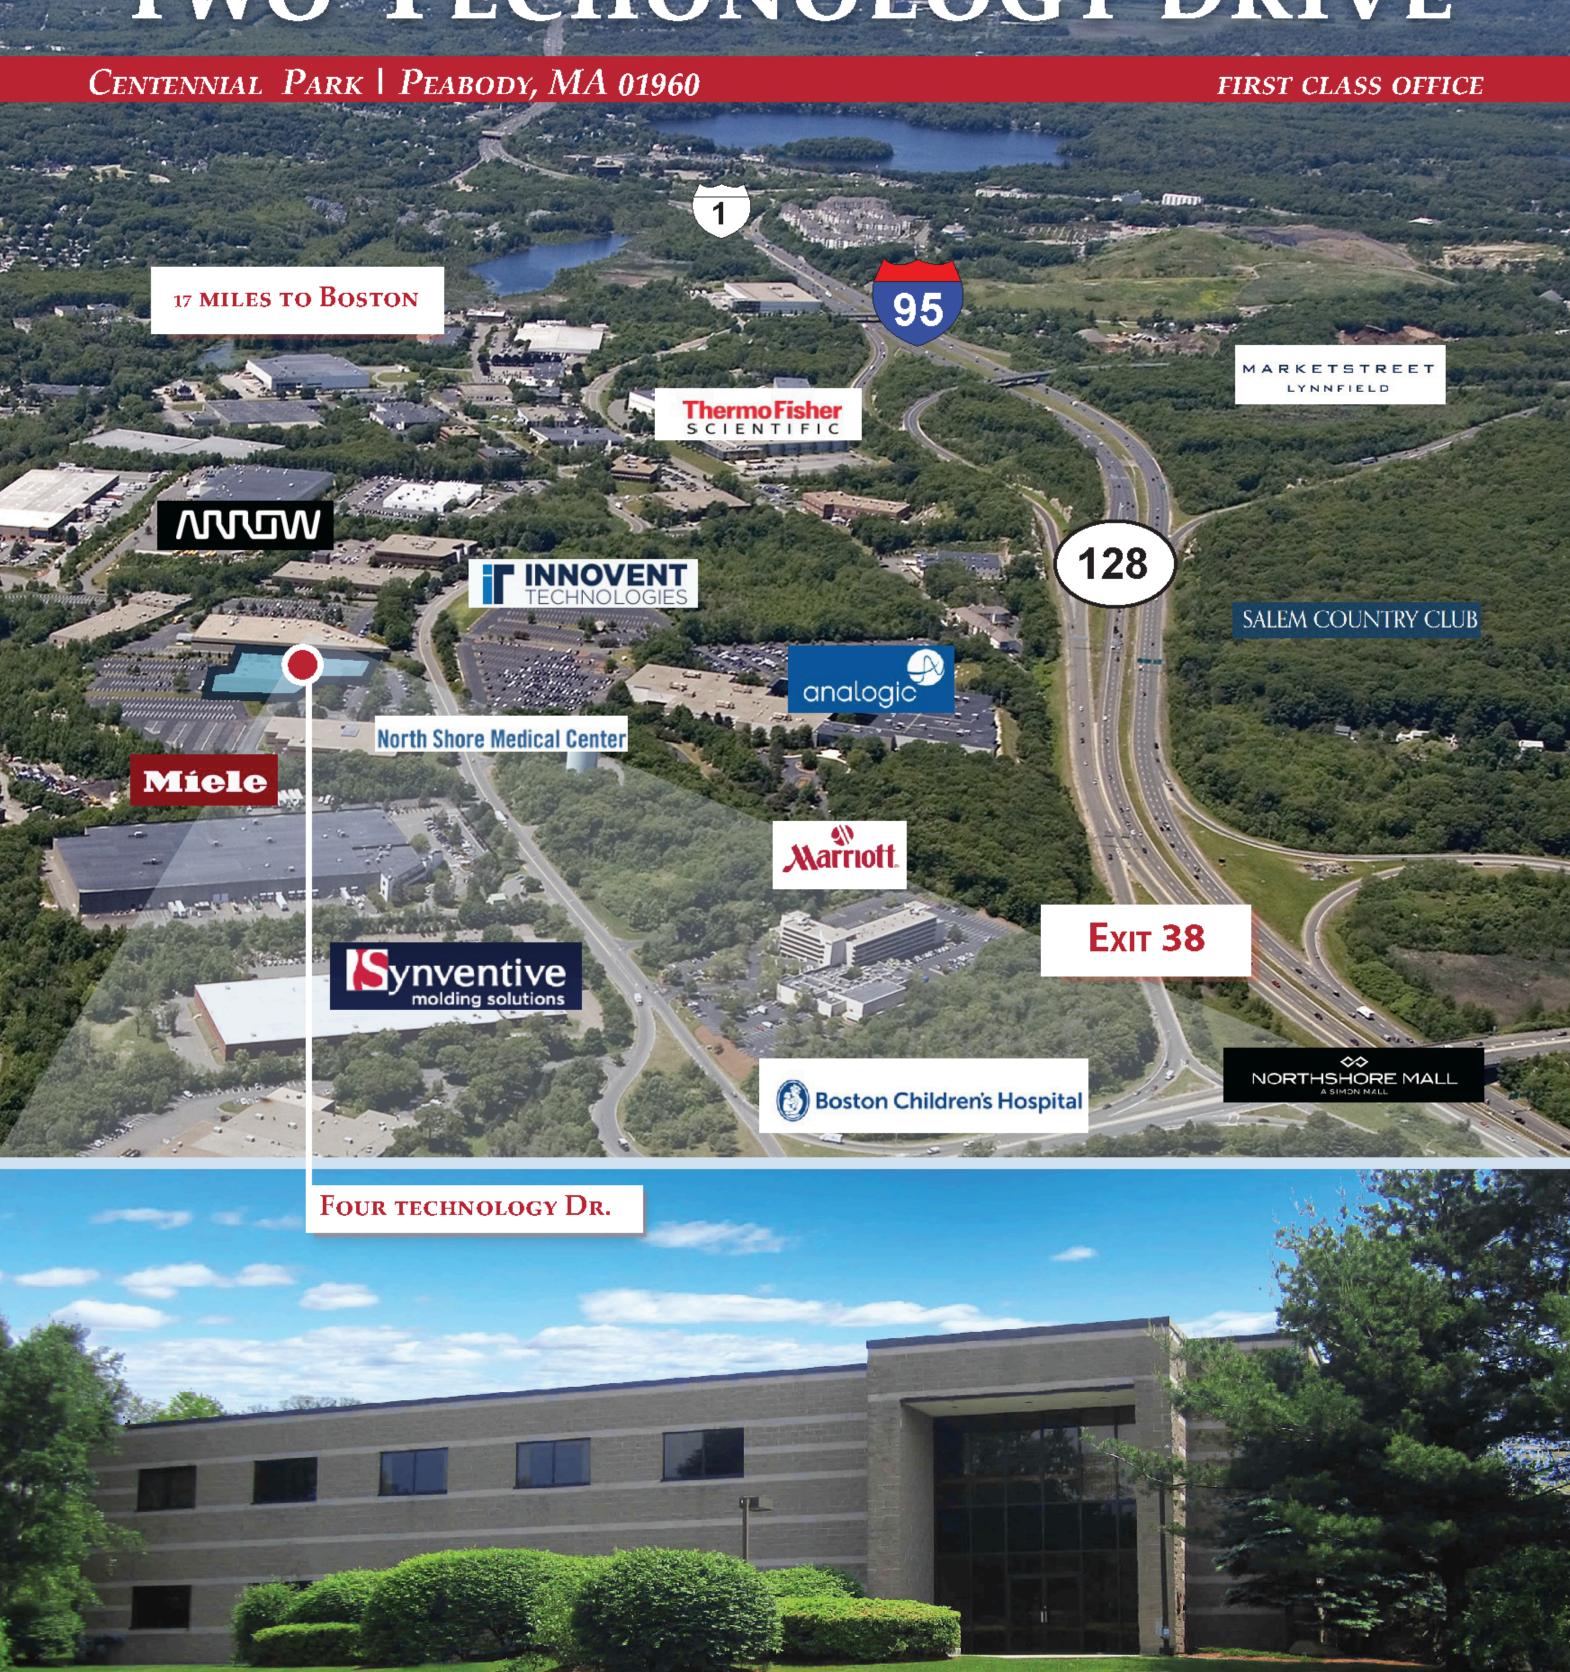

#### LOCAL AMENITIES

Strategically located at the junction of Route 128 and I-95 and only 17 miles to Boston and Logan International Airport, Centennial Park's campus-like setting offers 2 on-site hotels and on-site restaurants. The park boasts a variety of retail, dining, and recreational amenities and is home to a roster of world class corporations. Nearby are dozens of fine restaurants, health clubs, Market Street/Lynnfield and the North Shore Mall, featuring 130 high-quality retailers.