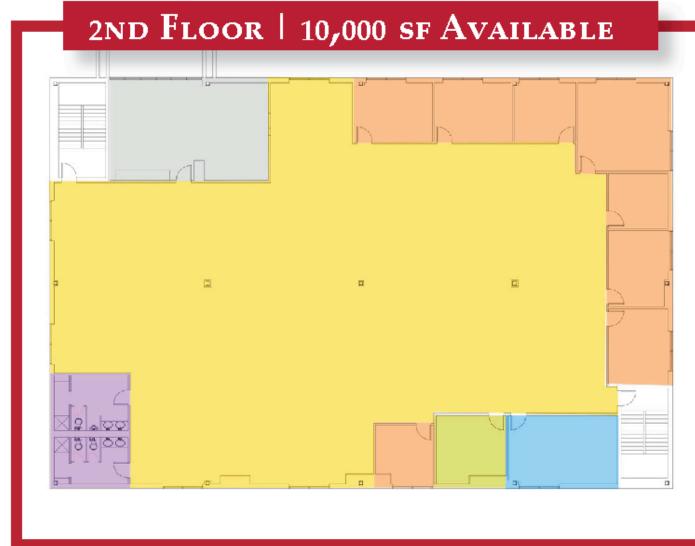

Electricity: 1,600 Amps, Peabody Municipal Lighting

Gas: National Grid

Water & Sewer: City of Peabody

10,000 SF Available on 2nd Floor

1st Class Office Space

This 10,000 SF office space is on the second floor of a first-class R&D facility that recently underwent a complete renovation and upgrade. A spacious bullpen area with outstanding natural light is surrounded by eight private offices, a conference room, IT room, kitchen, and a restroom with showers.