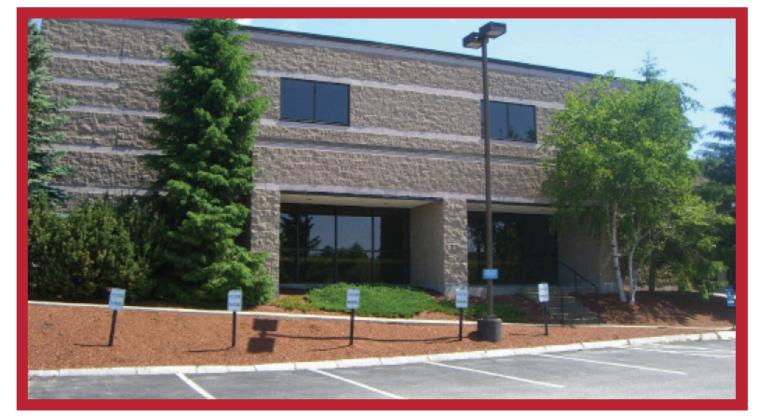

#### Specifications

Address: 2 Technology Drive

Peabody, MA 01960

Total Land: 6.3 Acres

**Total Building:** 60,000 SF

Construction: Steel frame & concrete

**Exterior:** Architectural Block

Column Spacing 30' x 40'

# Second Floor

2 Technology Dr.

Two Technology
Drive
Peabody, MA

2ND FLOOR SUITES FROM: 10,000 SF

COMBINED PROPERTIES

Celebrating Our 75th Year

A full service real estate firm.

Creating better places to live,