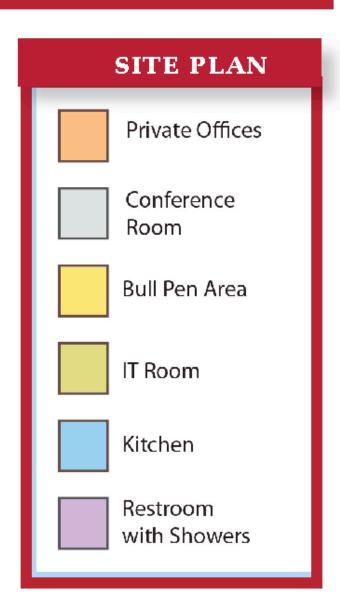

Electricity: 1,600 Amps, Peabody Municipal Lighting

Gas: National Grid

Water & Sewer: City of Peabody

10,000 SF Available on 2nd Floor

1st Class Office Space

This 10,000 SF office space is on the second floor of a first-class R&D facility that recently underwent a complete renovation and upgrade. A spacious bullpen area with outstanding natural light is surrounded by eight private offices, a conference room, IT room, kitchen, and a restroom with showers.