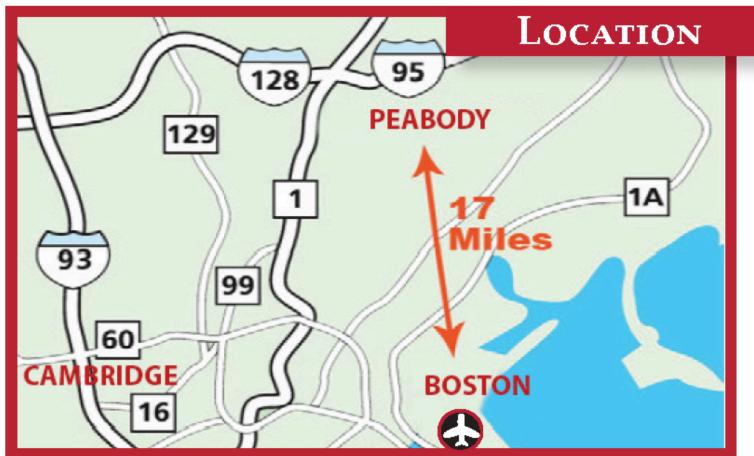

#### LOCAL AMENITIES

Strategically located at the junction of Route 128 and I-95 and only 17 miles to Boston and Logan International Airport, Centennial Park's campus-like setting offers 2 on-site hotels and on-site restaurants. The park boasts a variety of retail, dining, and recreational amenities and is home to a roster of world class corporations. Nearby are dozens of fine restaurants, health clubs, Market Street/Lynnfield and the North Shore Mall, featuring 130 high-quality retailers.