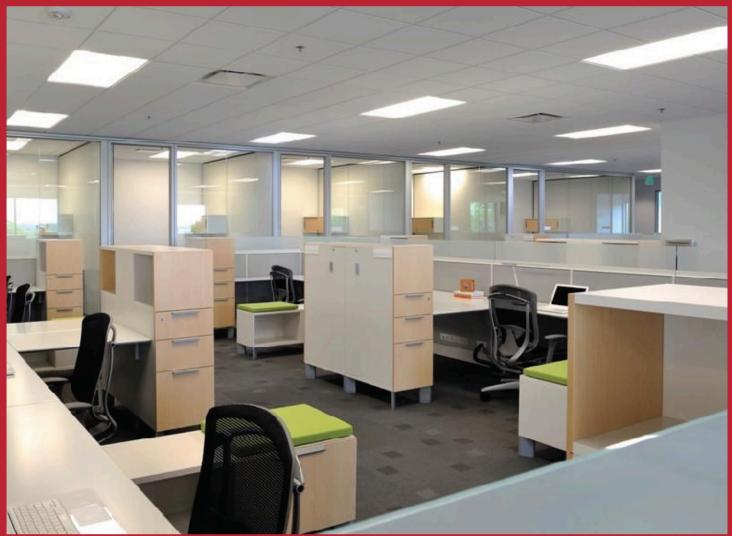

Electricity: 1,600 Amps, Peabody Municipal Lighting

Gas: National Grid

Water & Sewer: City of Peabody

10,000 SF Available on 2nd Floor

1st Class Office Space

This 10,000 SF office space is on the second floor of a first-class R&D facility that recently underwent a complete renovation and upgrade. A spacious bullpen area with outstanding natural light is surrounded by eight private offices, a conference room, IT room, kitchen, and a restroom with showers.